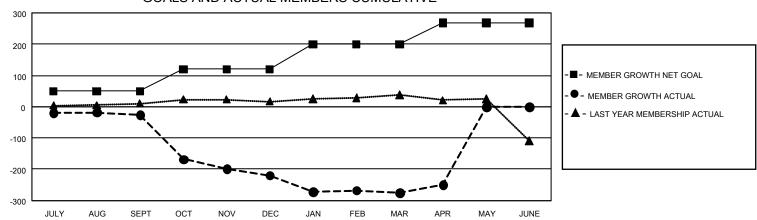

## GMT Constitutional Area 8, Group F

REPORT DOES NOT INCLUDE CLUBS IN UNDISTRICTED AREAS.

| Clubs                 |               |           |               | Members               |                          |                         |                                                    |
|-----------------------|---------------|-----------|---------------|-----------------------|--------------------------|-------------------------|----------------------------------------------------|
| RESULTS FOR 2021-2022 |               |           |               | RESULTS FOR 2021-2022 |                          |                         |                                                    |
| QUARTER               | NEW CLUB GOAL | NEW CLUBS | DROPPED CLUBS | QUARTER ME            | EMBER GROWTH NET<br>GOAL | MEMBER GROWTH<br>ACTUAL | DROPPED MEMBERS<br>ACTUAL (including<br>transfers) |
| JULY/AUG/SEPT         | 0             | 0         | 0             | JULY/AUG/SEPT         | 50                       | 38                      | 59                                                 |
| OCT/NOV/DEC           | 9             | 0         | 8             | OCT/NOV/DEC           | 70                       | 47                      | 235                                                |
| JAN/FEB/MAR           | 9             | 0         | 4             | JAN/FEB/MAR           | 80                       | 53                      | 104                                                |
| APR/MAY/JUNE          | 6             | 1         | 0             | APR/MAY/JUNE          | 68                       | 35                      | 8                                                  |

## GOALS AND ACTUAL MEMBERS CUMULATIVE

| DROPPED CLUBS: 12 |     | 51 CLUBS OF 109 ADDED 1 OR<br>MORE NEW MEMBERS | GENDER DISTRIBUTION                |                |  |
|-------------------|-----|------------------------------------------------|------------------------------------|----------------|--|
|                   |     |                                                | MALE                               | 1,482 (68.39%) |  |
|                   |     |                                                | FEMALE                             | 685 (31.61%)   |  |
| DROPPED MEMBERS   |     |                                                | NON BINARY                         | 0 (0.00%)      |  |
| DECEASED          | 21  |                                                | PREFER NOT TO ANSWER               | 0 (0.00%)      |  |
| CLUB CANCELLED    | 194 |                                                | TOTAL FAMILY UNIT MEMBERS          | 250            |  |
| OTHER             | 191 | CLICK HERE FOR                                 |                                    |                |  |
| TOTAL             | 406 | CUMULATIVE MEMBERSHIP DATA                     | FAMILY MEMBERS PAYING HALF DUES 12 |                |  |