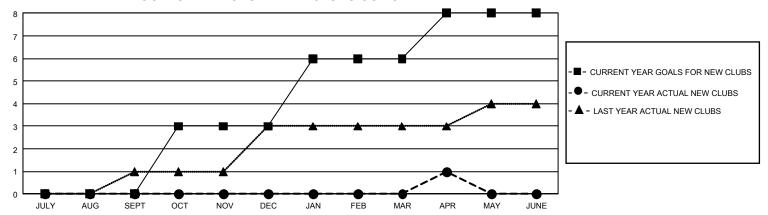

## GMT Constitutional Area 8, Group F

REPORT DOES NOT INCLUDE CLUBS IN UNDISTRICTED AREAS.

| Clubs                 |               |           |               | Members               |                          |                         |                                                    |
|-----------------------|---------------|-----------|---------------|-----------------------|--------------------------|-------------------------|----------------------------------------------------|
| RESULTS FOR 2021-2022 |               |           |               | RESULTS FOR 2021-2022 |                          |                         |                                                    |
| QUARTER               | NEW CLUB GOAL | NEW CLUBS | DROPPED CLUBS | QUARTER ME            | EMBER GROWTH NET<br>GOAL | MEMBER GROWTH<br>ACTUAL | DROPPED MEMBERS<br>ACTUAL (including<br>transfers) |
| JULY/AUG/SEPT         | 0             | 0         | 0             | JULY/AUG/SEPT         | 50                       | 38                      | 59                                                 |
| OCT/NOV/DEC           | 9             | 0         | 8             | OCT/NOV/DEC           | 70                       | 47                      | 235                                                |
| JAN/FEB/MAR           | 9             | 0         | 4             | JAN/FEB/MAR           | 80                       | 53                      | 104                                                |
| APR/MAY/JUNE          | 6             | 1         | 0             | APR/MAY/JUNE          | 68                       | 35                      | 8                                                  |

## GOALS AND ACTUAL NEW CLUBS CUMULATIVE